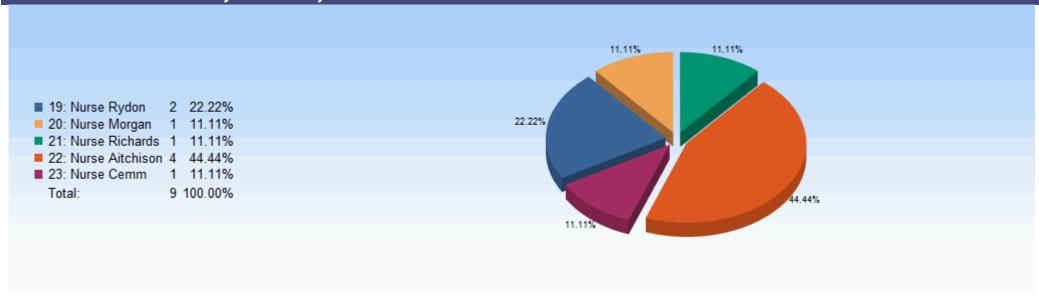

| 37.21% |
|------------------------------------------------------------------------------------------------------------------------------------------------------------------------------------|--------|
| <ul> <li>10: Dr Stafford</li> <li>11: Dr Campbell</li> <li>12: Other Doctor or Nu</li> <li>7: Dr Jadav</li> <li>8: Dr Summersgill</li> <li>9: Dr Bolgar</li> <li>Total:</li> </ul> | 23.28% |
|                                                                                                                                                                                    | 13.95% |



#### 3: Which Doctor Or Nurse did you see today?





### 4: Which Doctor or Nurse did you see today?































| 10: Please indicate what was discussed                                                                                          |                                                                                                |                        |
|---------------------------------------------------------------------------------------------------------------------------------|------------------------------------------------------------------------------------------------|------------------------|
| reffered                                                                                                                        | my various ongoing health problems.                                                            | bladder infection      |
| depres