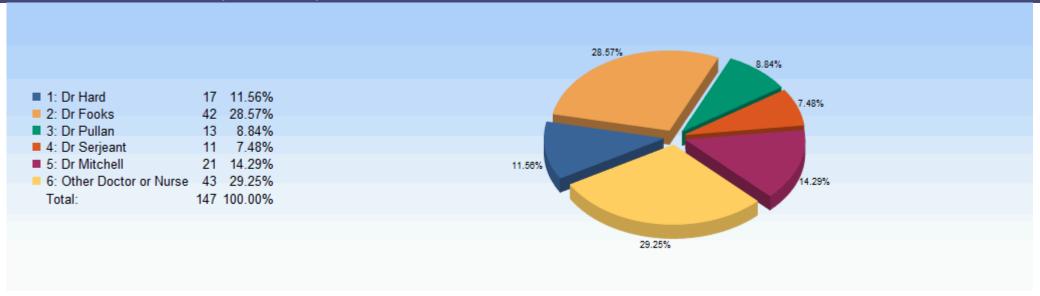

## NBSurvey Report for:

# **Continuity of Care Survey**

Organisation: Pulborough Medical Group

**Created:** 18/03/2013

Period: 01/04/2012 to 15/03/2013

| Responses |                        |
|-----------|------------------------|
| 103       | PMG Kiosk Reception    |
| 44        | PMG Kiosk Waiting Room |
| 147       | Total                  |





#### Introduction

This report provides the results for the Continuity of Care Survey.

The report does not grade, rate or benchmark the performance of the Service. The information provided in this report displays the feedback in a tabular and graphical format. The results for each question asked are contained within this report.



#### 1: Which Doctor or Nurse did you see today?





## 2: Which Doctor or Nurse did you see today?

|                                                                                                                                                                                    | 37.21% |
|------------------------------------------------------------------------------------------------------------------------------------------------------------------------------------|--------|
| <ul> <li>10: Dr Stafford</li> <li>11: Dr Campbell</li> <li>12: Other Doctor or Nu</li> <li>7: Dr Jadav</li> <li>8: Dr Summersgill</li> <li>9: Dr Bolgar</li> <li>Total:</li> </ul> | 23.28% |
|