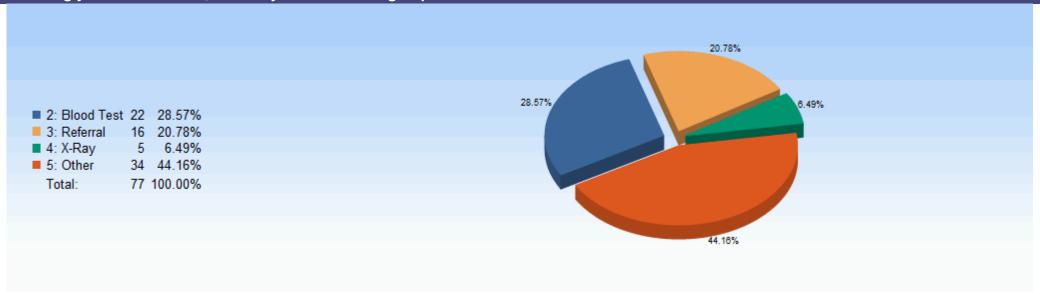

| 37.21% |
|------------------------------------------------------------------------------------------------------------------------------------------------------------------------------------|--------|
| <ul> <li>10: Dr Stafford</li> <li>11: Dr Campbell</li> <li>12: Other Doctor or Nu</li> <li>7: Dr Jadav</li> <li>8: Dr Summersgill</li> <li>9: Dr Bolgar</li> <li>Total:</li> </ul> | 23.28% |
|                                                                                                                                                                                    | 13.95% |



#### 3: Which Doctor Or Nurse did you see today?





### 4: Which Doctor or Nurse did you see today?































| 10: Please indicate what was discussed                                                                                          |                                                                                                |                        |
|---------------------------------------------------------------------------------------------------------------------------------|------------------------------------------------------------------------------------------------|------------------------|
| reffered                                                                                                                        | my various ongoing health problems.                                                            | bladder infection      |
| depression, a way forward.